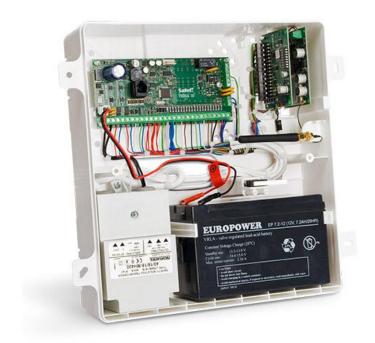

## **ENCLOSURE**

OPU-4 PW is a robust, flush-mounted enclosure, made of white ABS plastic. Owing to its aesthetic appearance, the enclosure can be installed in conspicuous locations in usable space interiors. Its neutral design and ample size make it possible to install inside the enclosure SATEL's control panels, their extension modules, communication modules, controllers and a large number of other devices. OPU-4 PW is provided with double tamper protection against opening the enclosure and tearing it off the wall.

The enclosure has enough space for installation of 40VA or 60VA network transformers, and can also accommodate a 7 Ah, 12 V backup battery. As it neither blocks nor attenuates the radio signal, wireless devices including their antennas can be installed inside the enclosure.

- double tamper protection
- possibility to install wireless devices with antennas inside
- dimensions: 322 x 342 x 100 mm
- space for 40 VA or 60 VA transformer
- option to mount APS-412 power supply in place of transformer
- flush mounting